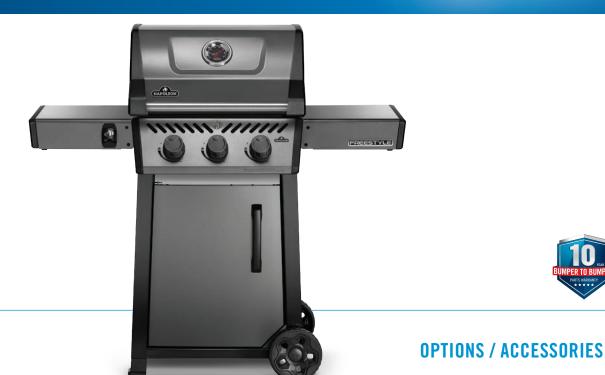

## **FEATURES**

- » 33,000 BTU'S
- » 3 BURNERS
- » 495 IN2 TOTAL COOKING AREA

Stainless Steel Tube Burners The stainless steel construction provides long-lasting durability and helps to cook food quickly and evenly.