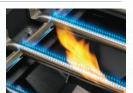

Porcelainized Cast Iron Iconic WAVE Cooking Grids
Porcelain coated to resist rust, these iconic wave shaped grids provide even heat transfer and a great sear.

with cross-over lighting This innovative and easy to use ignition system shoots a jet of flame to light each gas burner individually for quick start-ups.